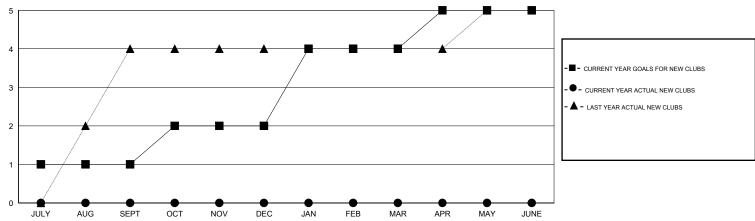

## **LOCATION PAKISTAN** $\mathsf{GMT}\;\mathsf{CA}\;6$

| GMT: V S Kukr | reja             |                   | LOCATIO          | N PAKISTAN       | 1             |     |
|---------------|------------------|-------------------|------------------|------------------|---------------|-----|
|               |                  | Clubs             |                  |                  |               |     |
|               | RESU             | LTS FOR 2016-2017 |                  |                  |               |     |
| QUARTER       | NEW CLUB<br>GOAL | NEW CLUBS         | DROPPED<br>CLUBS | NET<br>GAIN/LOSS | QUARTER       | NEW |
| JULY/AUG/SEPT | 1                | 0                 | 0                | 0                | JULY/AUG/SEPT |     |
| OCT/NOV/DEC   | 1                | 0                 | 4                | -4               | OCT/NOV/DEC   |     |
| JAN/FEB/MAR   | 2                | 0                 | 0                | 0                | JAN/FEB/MAR   |     |
| APR/MAY/JUNE  | 1                | 0                 | 0                | 0                | APR/MAY/JUNE  |     |

## GOALS AND ACTUAL NEW CLUBS CUMULATIVE

| DROPPED CLUBS: 4  DROPPED MEMBERS |                | 36 CLUBS OF 76 ADDED 1 OR MORE NEW MEMBERS | GENDER DISTRIBUTION           MALE         1,437 (81.56%)           FEMALE         325 (18.44%) |    |
|-----------------------------------|----------------|--------------------------------------------|-------------------------------------------------------------------------------------------------|----|
| DECEASED CLUB CANCELLED OTHER     | 0<br>55<br>135 | CLICK HERE FOR HEALTH ASSESSMENT DATA      | FAMILY UNIT MEMBERS HEAD OF HOUSEHOLD                                                           |    |
| TOTAL                             | 190            |                                            | NON-HEAD OF HOUSEHOLD                                                                           | 75 |