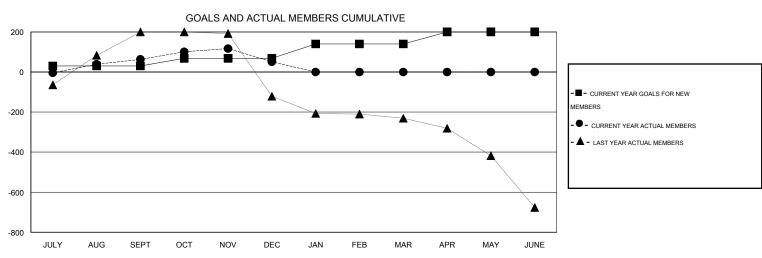

| Members               |                    |                                     |                    |                  |  |  |  |  |  |
|-----------------------|--------------------|-------------------------------------|--------------------|------------------|--|--|--|--|--|
| RESULTS FOR 2016-2017 |                    |                                     |                    |                  |  |  |  |  |  |
| QUARTER               | NEW MEMBER<br>GOAL | CHARTER AND<br>NEW MEMBERS<br>ADDED | DROPPED<br>MEMBERS | NET<br>GAIN/LOSS |  |  |  |  |  |
| JULY/AUG/SEPT         | 30                 | 140                                 | 77                 | 63               |  |  |  |  |  |
| OCT/NOV/DEC           | 38                 | 101                                 | 113                | -12              |  |  |  |  |  |
| JAN/FEB/MAR           | 72                 | 0                                   | 0                  | 0                |  |  |  |  |  |
| APR/MAY/JUNE          | 60                 | 0                                   | 0                  | 0                |  |  |  |  |  |

## GOALS AND ACTUAL NEW CLUBS CUMULATIVE

| DROPPED CLUBS: 4  DROPPED MEMBERS |                | 36 CLUBS OF 76 ADDED 1 OR MORE NEW MEMBERS | GENDER DISTRIBUTION           MALE         1,437 (81.56%)           FEMALE         325 (18.44%) |    |
|-----------------------------------|----------------|--------------------------------------------|-------------------------------------------------------------------------------------------------|----|
| DECEASED CLUB CANCELLED OTHER     | 0<br>55<br>135 | CLICK HERE FOR HEALTH ASSESSMENT DATA      | FAMILY UNIT MEMBERS HEAD OF HOUSEHOLD                                                           |    |
| TOTAL                             | 190            |                                            | NON-HEAD OF HOUSEHOLD                                                                           | 75 |